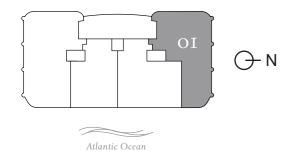

# STREGIS SUNNYISLES BEACH \* MIAMI THE RESIDENCES

South Tower / Level 6

3 BEDROOMS
3 BATHROOMS
2,654 SF / 246.5 SM INTERIOR
207 SF / 19.2 SM EXTERIOR
2,861 SF / 265.7 SM TOTAL

18801 Collins Ave, Sunny Isles Beach, FL 33160