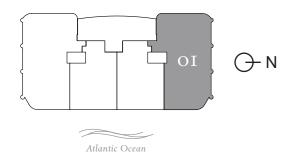

# STREGIS SUNNYISLES BEACH \* MIAMI THE RESIDENCES

South Tower / Level 6

3 BEDROOMS
3 BATHROOMS
2,654 SF / 246.5 SM INTERIOR
207 SF / 19.2 SM EXTERIOR
2,861 SF / 265.7 SM TOTAL

18801 Collins Ave, Sunny Isles Beach, FL 33160

#### Collins Ave / AIA

The St. Regis Residences, Sunny Isles Beach are not owned, developed or sold by Marriott International, Inc. or its affiliates ("MI"). La Playa Beach Associates, LLC, which has the right to use the trademark names and logos of Fortune International Group and Chateau Group.