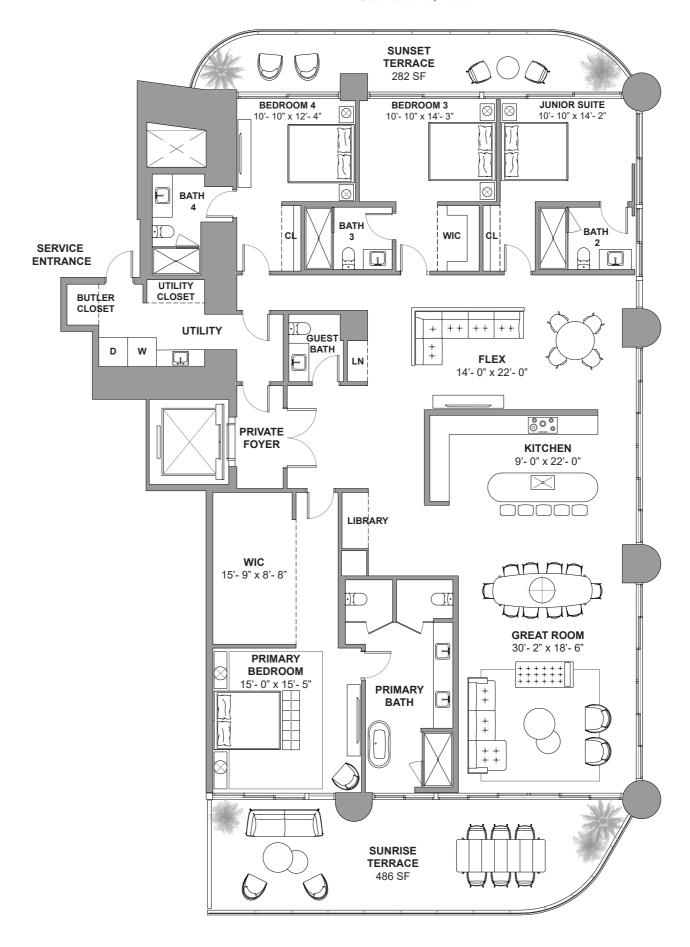

South Tower / Level 12

3 BEDROOMS + FLEX
4.5 BATHROOMS
3,243 SF / 301.2 SM INTERIOR
762 SF / 70.8 SM EXTERIOR
4,005 SF / 372 SM TOTAL

18801 Collins Ave, Sunny Isles Beach, FL 33160

DEVELOPMENT AND SALES

The St. Regis Residences, Sunny Isles Beach Associates, LLC, which has not confirmed the accuracy of any of the statements or representations made herein. This project is being developed by La Playa Beach Associates, LLC, which has the right to use the trademark names and logos of Fortune International Group and Chateau Group.

ORAL REPRESENTATIONS CANNOT BE RELIED UPON AS CORRECTLY STATING THE REPRESENTATIONS, MAKE REFERENCE TO THIS BROCHURE AND TO THE DOCUMENTS REQUIRED BY SECTION 718.503, FLORIDA STATUTES, TO BE FURNISHED BY A DEVELOPER. To Represent to be an offer to sell, or solicitation to be an offer to sell, or solicitation of the "Unit" set forth in the Declaration (which generally only includes the