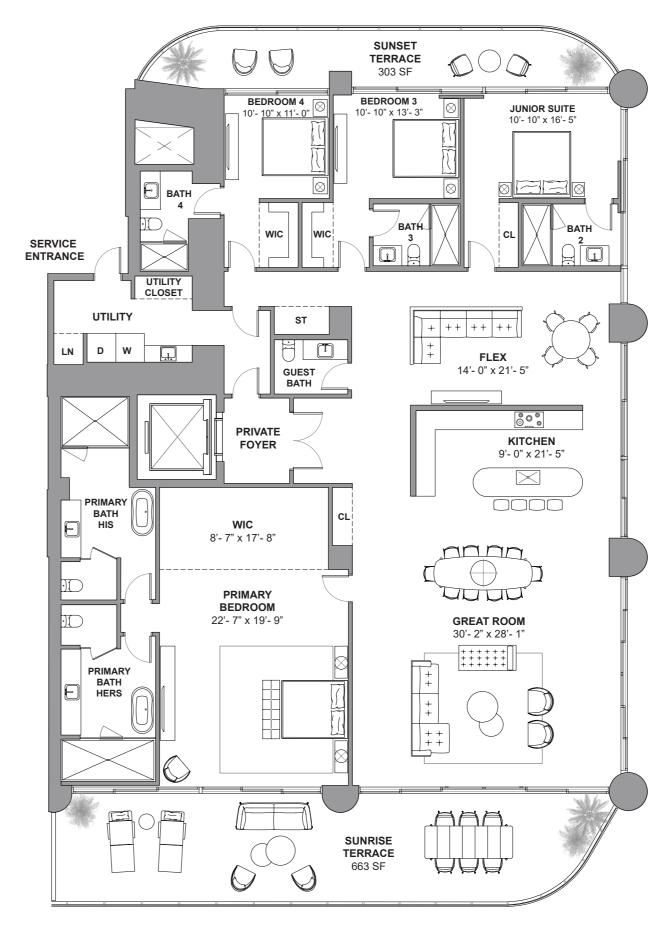

# STREGIS SUNNYISLES BEACH \* MIAMI THE RESIDENCES

South Tower / Level 6

3 BEDROOMS
3 BATHROOMS
2,654 SF / 246.5 SM INTERIOR
207 SF / 19.2 SM EXTERIOR
2,861 SF / 265.7 SM TOTAL

18801 Collins Ave, Sunny Isles Beach, FL 33160