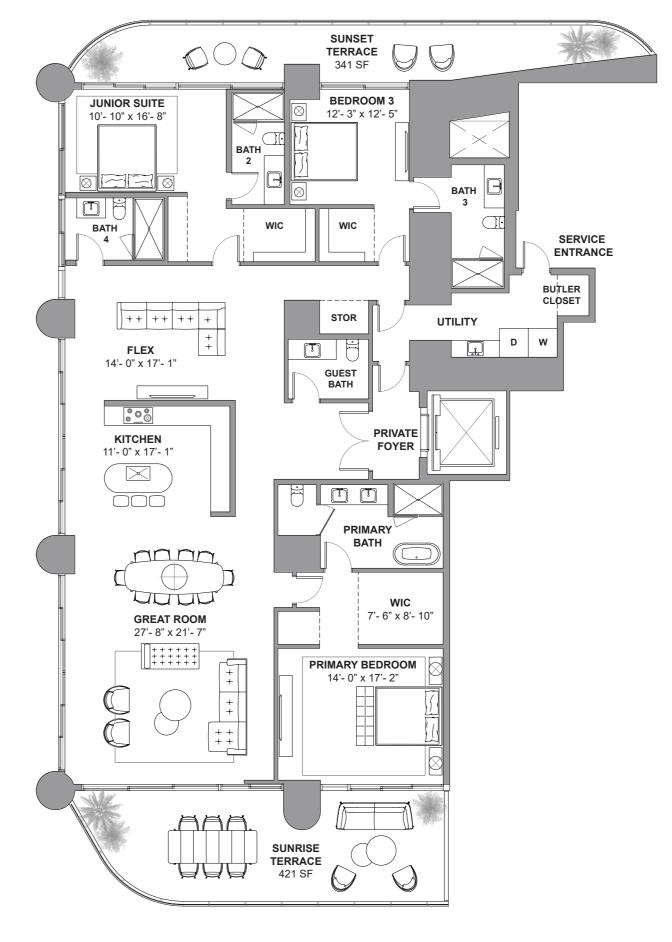

South Tower / Level 45

4 BEDROOMS + FLEX
5.5 BATHROOMS
4,113 SF / 382.1 SM INTERIOR
953 SF / 88.5 SM EXTERIOR
5,066 SF / 470.6 SM TOTAL

18801 Collins Ave, Sunny Isles Beach, FL 33160

DEVELOPMENT AND SALES