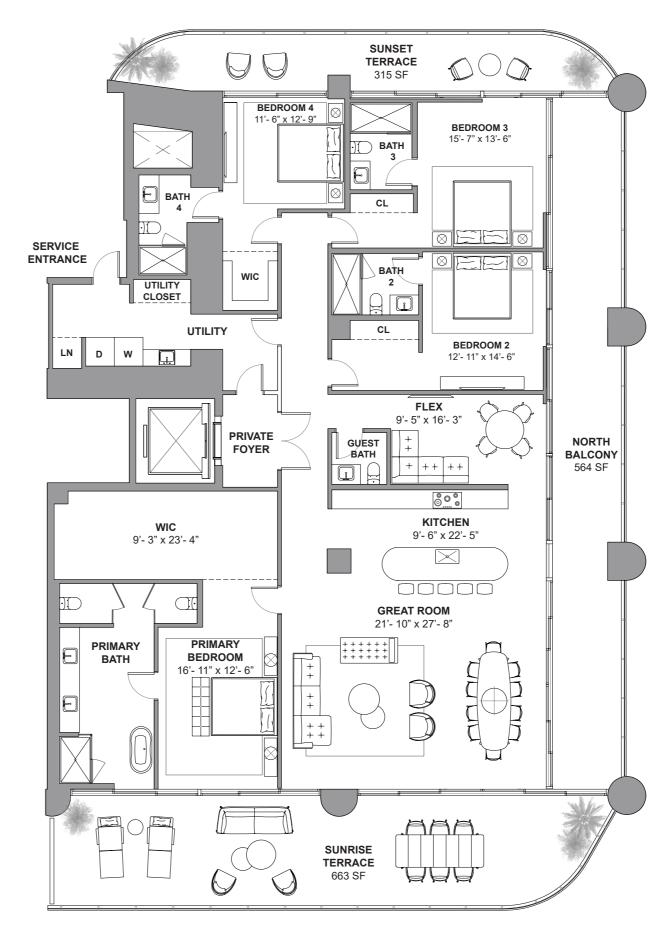

ssociates, LLC uses the St. Regis marks under a license from MI, which has not confirmed the accuracy of any of the statements or representations made herein. This project is being developed by La Playa Beach Associates, LLC, which has not confirmed the accuracy of any of the statements or representations. CANNOT BE RELIEB UPON AS CORRECTLY STATIONS OF THE DOCUMENTS REQUIRED BY SECTIONS, MAKE REPRESENTATIONS OF THE DOCUMENTS REQUIRED BY SECTIONS, MAKE AND ASSOCIATED BY SECTIONS, MAKE AND ASSOCIATED BY SECTION OF THE DOCUMENTS REQUIRED BY SECTION OF THE DOCUMENT BY SECTION



South Tower / Level 50

4 BEDROOMS + FLEX
4.5 BATHROOMS
3,530 SF / 327.9 SM INTERIOR
1.542 SF / 143.2 SM EXTERIOR
5,072 SF / 471.2 SM TOTAL



18801 Collins Ave, Sunny Isles Beach, FL 33160

DEVELOPMENT AND SALES









The St. Regis Residences, Sunny Isles Beach are not owned, developed or sold by Marriott International, Inc. or its affiliates ("MI"). La Playa Beach Associates, LLC uses the St. Regis marks under a license from MI, which has not confirmed the accuracy of any of the statements or representations made herein. This project is being developed by La Playa Beach Associates, LLC, which has not confirmed the accuracy of any of the statements or representations. CANNOT BE RELIEB UPON AS CORRECTLY STATIONS CANNOT BE RELIEB UPON AS CORRECTLY STATIONS (MAKE AND TO THE DOCUMENTS REQUIRE AND TO THE DOCUMENTS REQUIRED BY SECTION OF THE DOCUMENTS REQUIR



South Tower / Level 50

2 BEDROOMS + DEN
2.5 BATHROOMS
2,562 SF / 238 SM INTERIOR
562 SF / 52.2 SM EXTERIOR
3,124 SF / 290.2 SM TOTAL



18801 Col