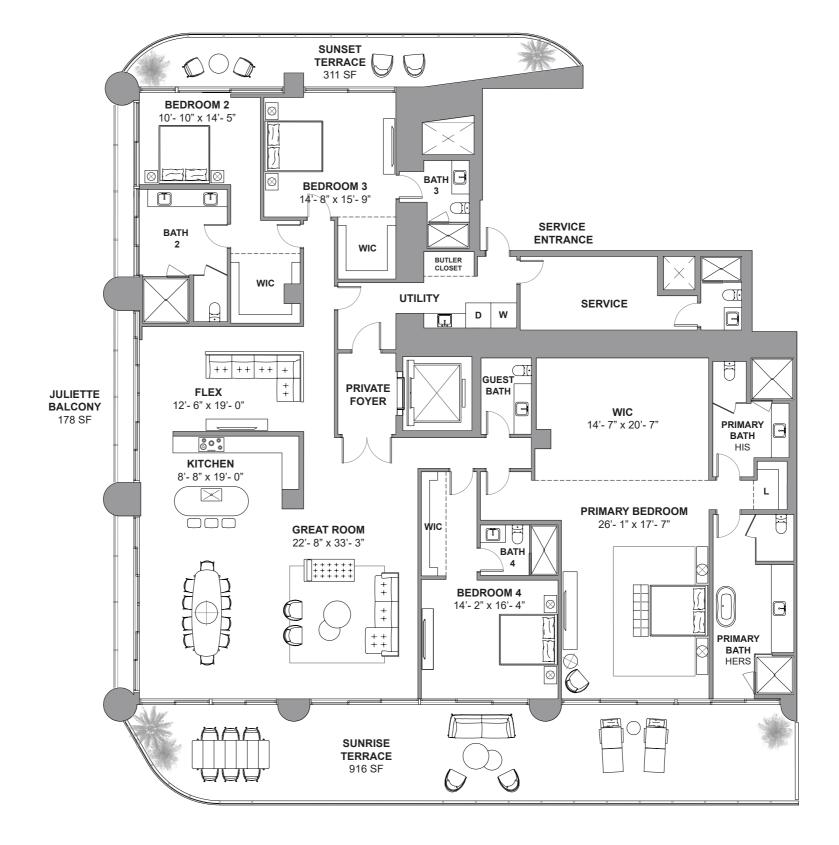

# STREGIS SUNNYISLES BEACH \* MIAMI THE RESIDENCES

South Tower / Level 6

3 BEDROOMS
3 BATHROOMS
2,654 SF / 246.5 SM INTERIOR
207 SF / 19.2 SM EXTERIOR
2,861 SF / 265.7 SM TOTAL

18801 Collins Ave, Sunny Isles Beach, FL 33160