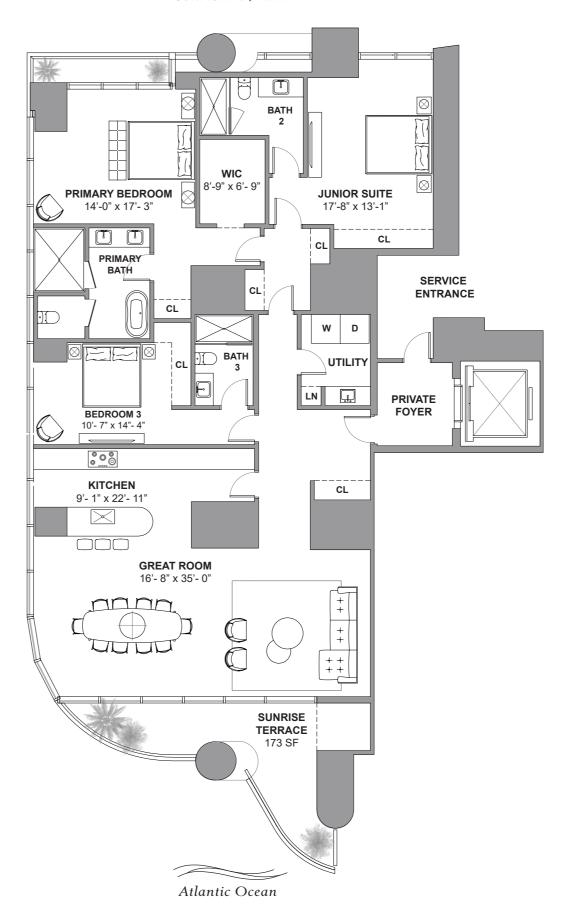

# STREGIS SUNNYISLES BEACH \* MIAMI THE RESIDENCES

South Tower / Level 6

3 BEDROOMS
3 BATHROOMS
2,654 SF / 246.5 SM INTERIOR
207 SF / 19.2 SM EXTERIOR
2,861 SF / 265.7 SM TOTAL

18801 Collins Ave, Sunny Isles Beach, FL 33160