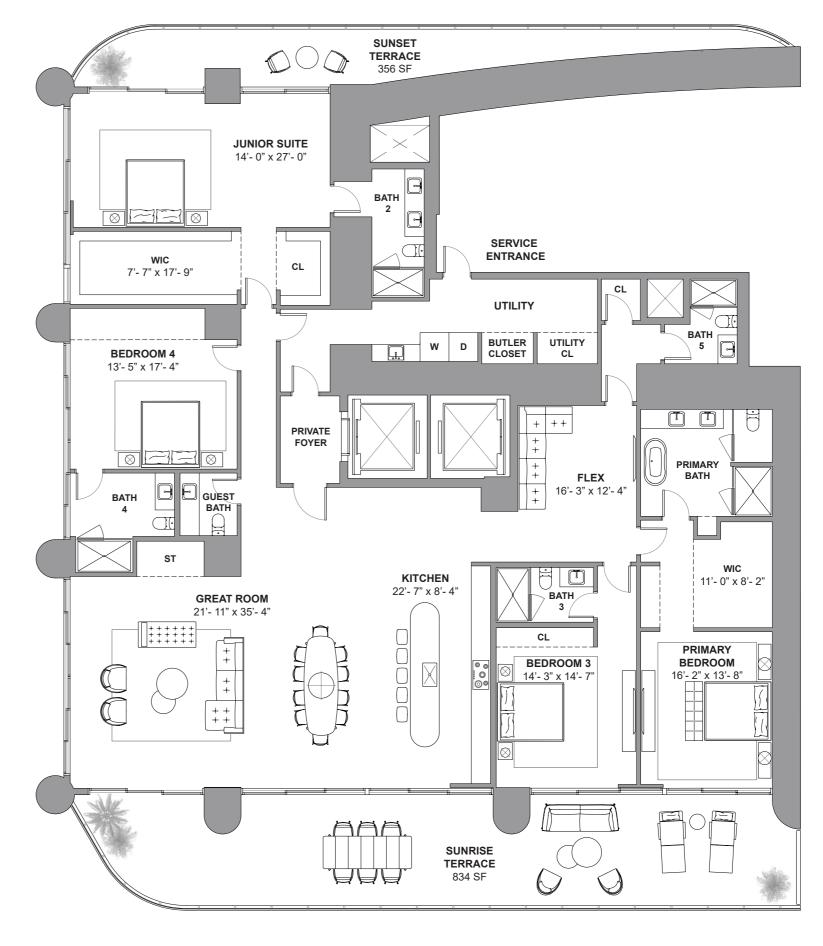

South Tower / Level 8

4 BEDROOMS + FLEX
5.5 BATHROOMS
4,696 SF / 436.3 SM INTERIOR
1,190 SF / 110.5 SM EXTERIOR
5,886 SF / 546.8 SM TOTAL

18801 Collins Ave, Sunny Isles Beach, FL 33160

DEVELOPMENT AND SALES