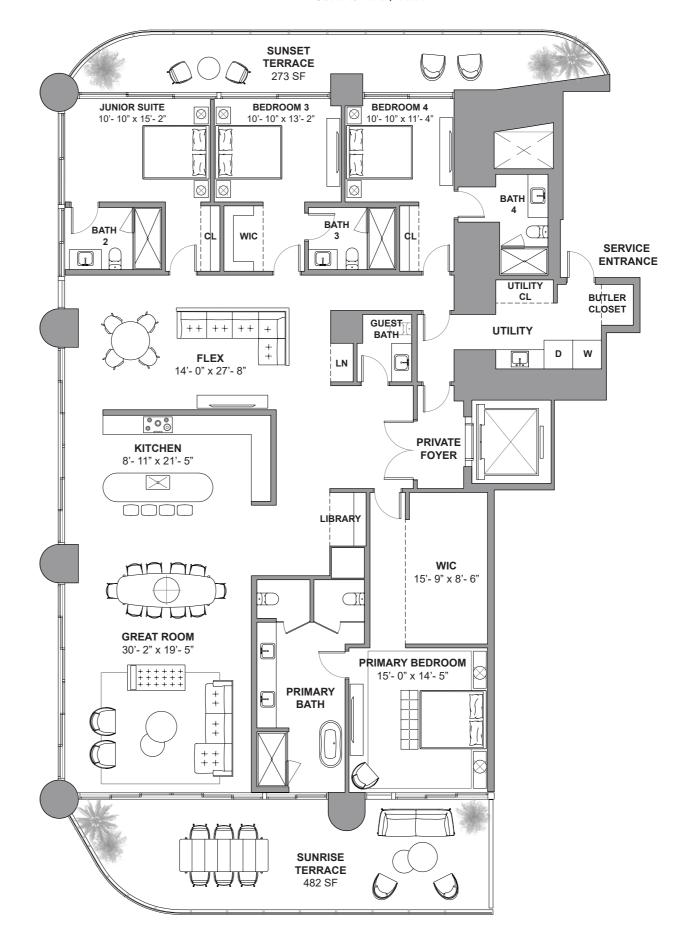

South Tower / Level 34

4 BEDROOMS
5.5 BATHROOMS
3,641 SF / 338.2 SM INTERIOR
825 SF / 76.6 SM EXTERIOR
4,466 SF / 414.9 SM TOTAL

18801 Collins Ave, Sunny Isles Beach, FL 33160

---GROUP---

The St. Regis Residences, Sunny Isles Beach are not owned, developed or sold by Marriott International, Inc. or its affiliates ("MI"). La Playa Beach Associates, LLC, which has the right to use the trademark names and logos of Fortune International Group and Chateau Group.