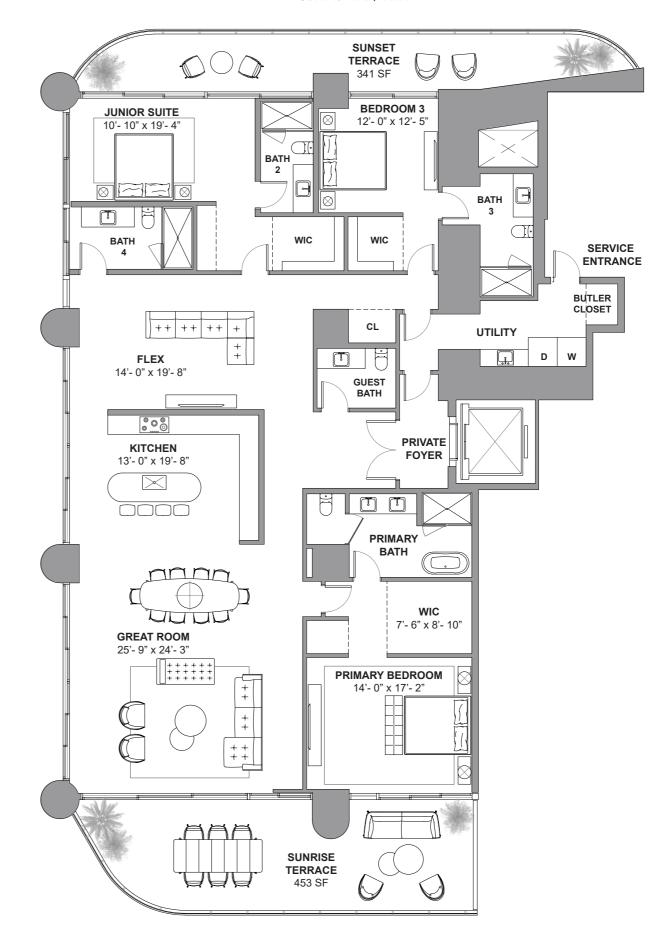

# STREGIS SUNNYISLES BEACH \* MIAMI THE RESIDENCES

South Tower / Level 6

3 BEDROOMS
3 BATHROOMS
2,654 SF / 246.5 SM INTERIOR
207 SF / 19.2 SM EXTERIOR
2,861 SF / 265.7 SM TOTAL

18801 Collins Ave, Sunny Isles Beach, FL 33160