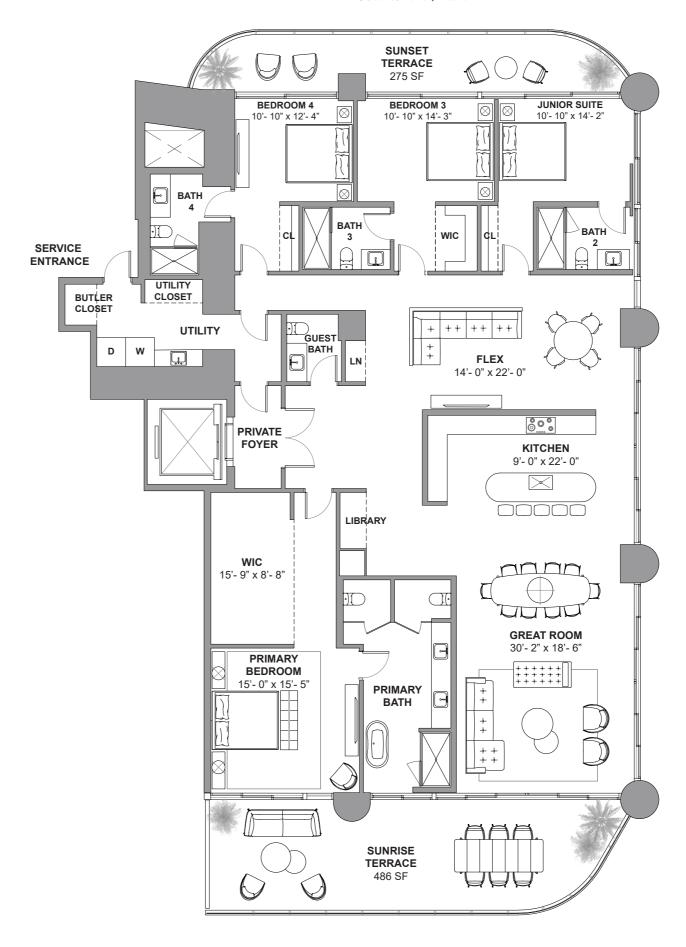

South Tower / Level 8

4 BEDROOMS + FLEX
5.5 BATHROOMS
4,696 SF / 436.3 SM INTERIOR
1,190 SF / 110.5 SM EXTERIOR
5,886 SF / 546.8 SM TOTAL

18801 Collins Ave, Sunny Isles Beach, FL 33160

DEVELOPMENT AND SALES