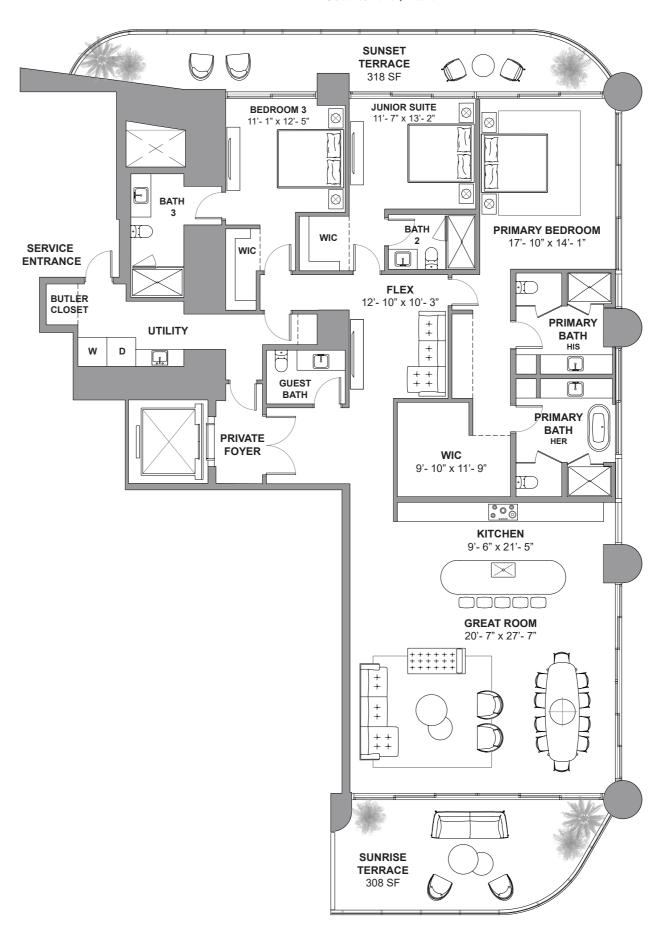

# STREGIS SUNNYISLES BEACH \* MIAMI THE RESIDENCES

South Tower / Level 6

3 BEDROOMS
3 BATHROOMS
2,654 SF / 246.5 SM INTERIOR
207 SF / 19.2 SM EXTERIOR
2,861 SF / 265.7 SM TOTAL

18801 Collins Ave, Sunny Isles Beach, FL 33160