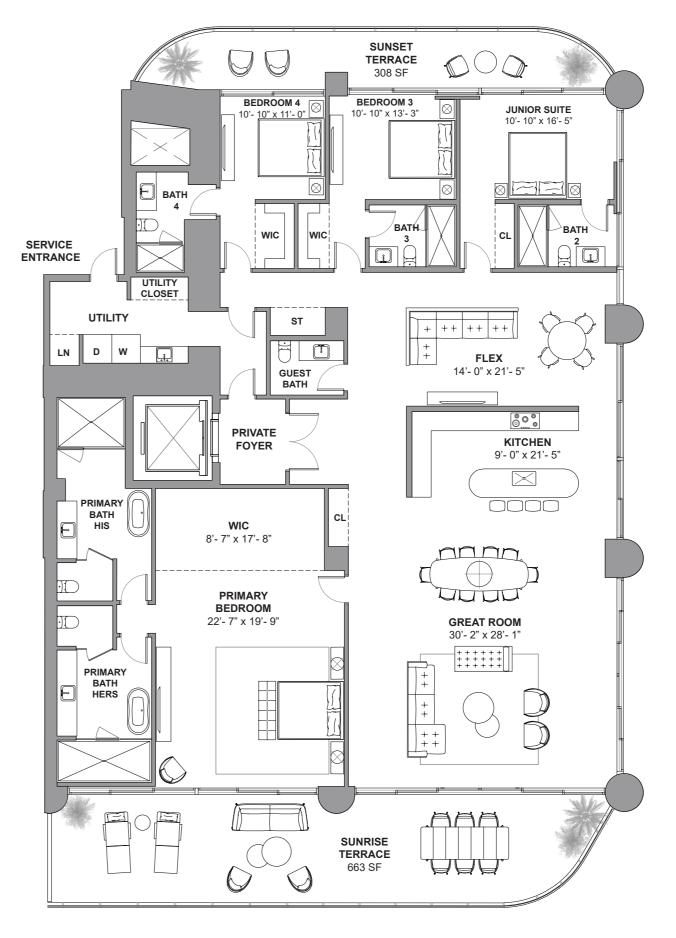

South Tower / Level 8

4 BEDROOMS + FLEX
5.5 BATHROOMS
4,696 SF / 436.3 SM INTERIOR
1,190 SF / 110.5 SM EXTERIOR
5,886 SF / 546.8 SM TOTAL

18801 Collins Ave, Sunny Isles Beach, FL 33160

DEVELOPMENT AND SALES

The St. Regis Residences, Sunny Isles Beach are not owned, developed or sold by Marriott International, Inc. or its affiliates ("MI"). La Playa Beach Associates, LLC uses the St. Regis marks under a license from MI, which has not confirmed the accuracy of any of the statements or representations made herein. This project is being developed by La Playa Beach Associates, LLC, which has the right to use the trademark names and logos of Fortune International, Inc. or its affiliates ("MI"). La Playa Beach Associates, LLC uses the St. Regis marks under a license from MI, which has not confirmed the accuracy of any of the statements or right to use the trademark names and logos of Fortune International, Inc. or its affiliates ("MI"). La Playa Beach Associates, LLC, which has the right to use the trademark names and logos of Fortune International, Inc. or its affiliates ("MI"). La Playa Beach Associates, LLC, which has the right to use the trademark names and logos of Fortune International, Inc. or its affiliates ("MI"). La Playa Beach Associates, LLC, uses the St. Regis marks under a license from MI, which has not confirmed the accuracy of any of the statements or right to use the trademark names and logos of Fortune International, Inc. or its affiliates ("MI"). La Playa Beach Associates, LLC, which has the tright to use the trademark names and logos of Fortune International, Inc. or its affiliates ("MI"). La Playa Beach Associates, LLC, which has the right to use the trademark names and logos of Fortune International Associates, LLC, use the St. Regis marks under a logos of Fortune International Associates, LLC, use the St. Regis marks under a logos of Fortune International Associates, LLC, use the St. Regis marks under a logos of Fortune International Associates, LLC, use the St. Regis marks under a logos of Fortune International Associates, LLC, use the St. Regis marks under a logos of Fortune International Associates, LLC, use the St. Regis marks under a logos of Fortune International Associates, LLC, use the St.