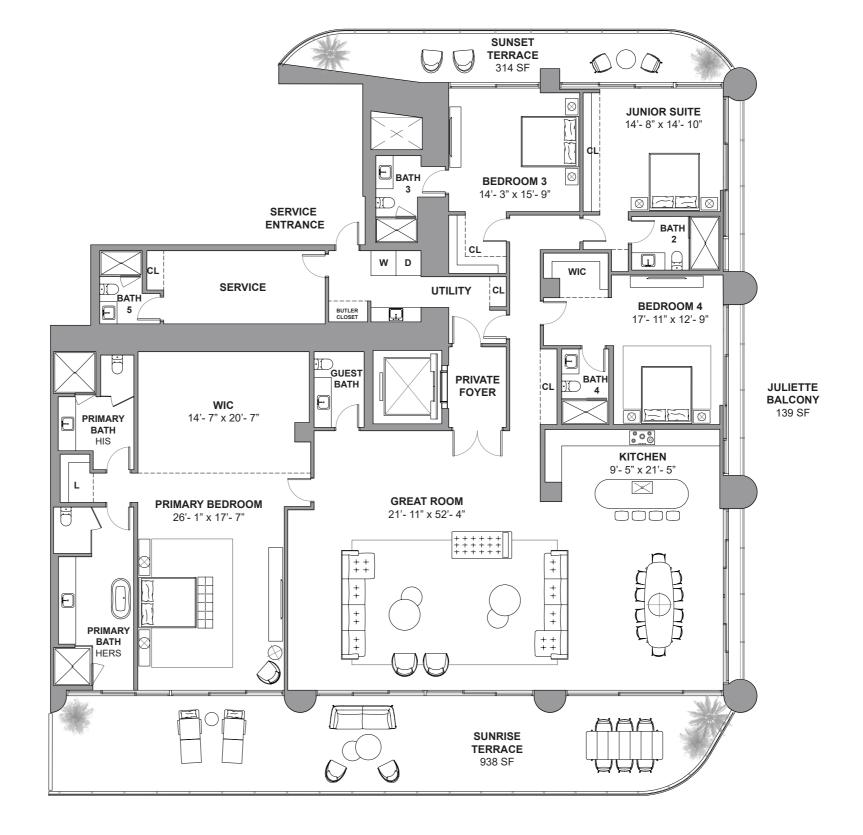

# STREGIS SUNNYISLES BEACH \* MIAMI THE RESIDENCES

South Tower / Level 6

3 BEDROOMS
3 BATHROOMS
2,654 SF / 246.5 SM INTERIOR
207 SF / 19.2 SM EXTERIOR
2,861 SF / 265.7 SM TOTAL

18801 Collins Ave, Sunny Isles Beach, FL 33160