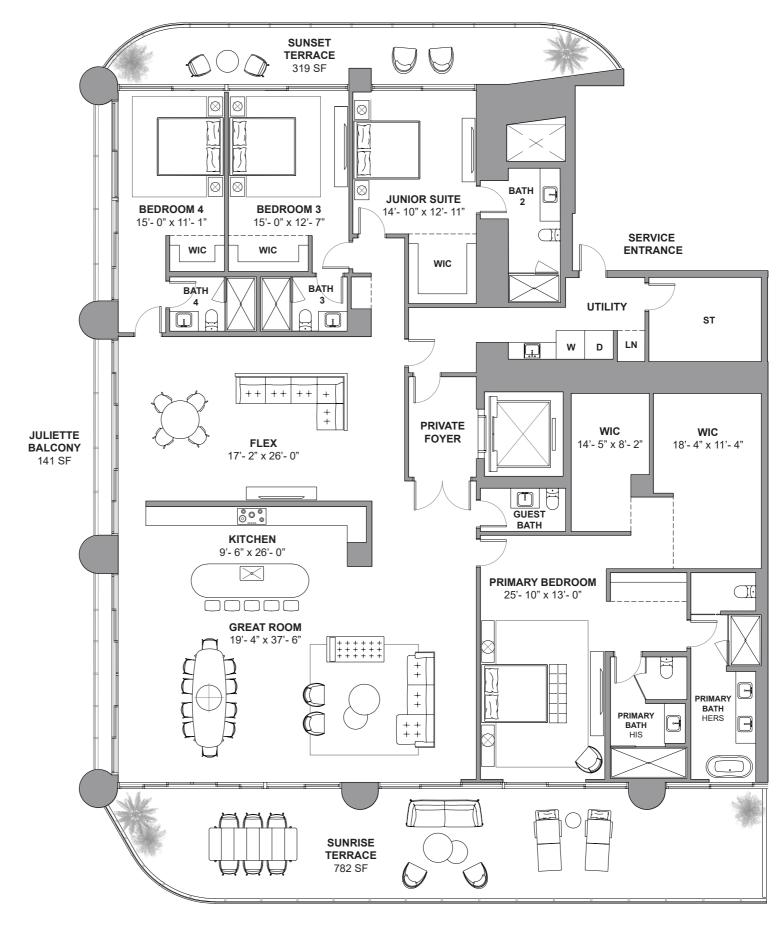

South Tower / Level 8

4 BEDROOMS + FLEX
5.5 BATHROOMS
4,696 SF / 436.3 SM INTERIOR
1,190 SF / 110.5 SM EXTERIOR
5,886 SF / 546.8 SM TOTAL

18801 Collins Ave, Sunny Isles Beach, FL 33160

DEVELOPMENT AND SALES