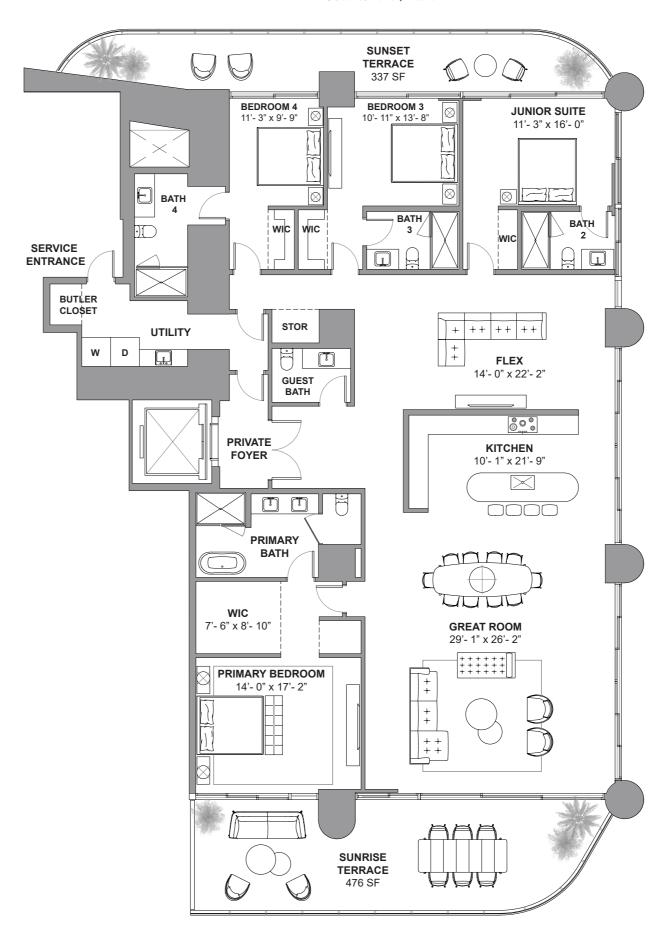

South Tower / Level 8

4 BEDROOMS + FLEX
5.5 BATHROOMS
4,696 SF / 436.3 SM INTERIOR
1,190 SF / 110.5 SM EXTERIOR
5,886 SF / 546.8 SM TOTAL

18801 Collins Ave, Sunny Isles Beach, FL 33160

DEVELOPMENT AND SALES