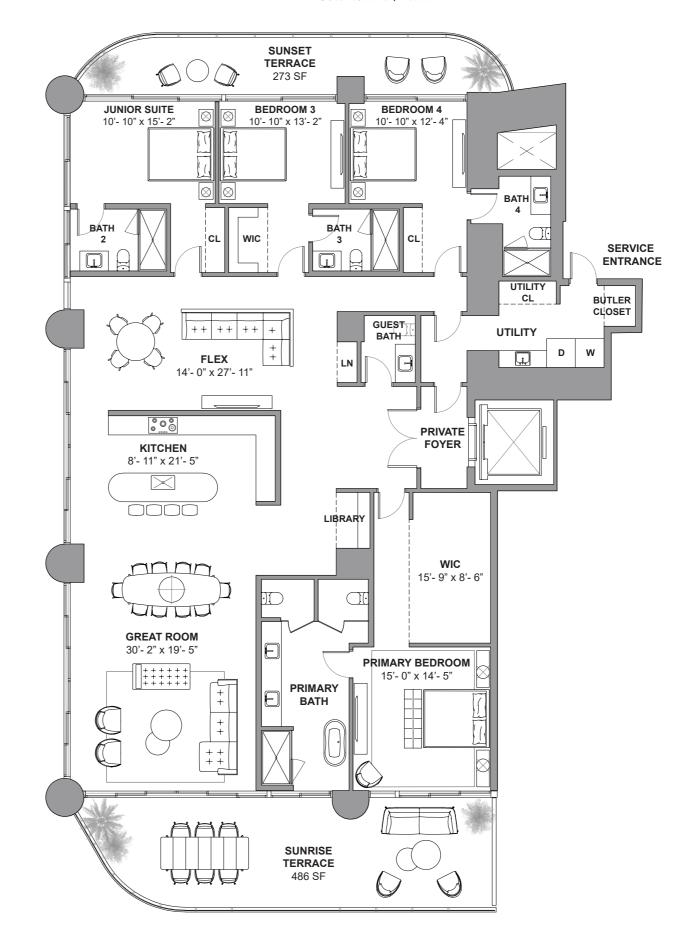

South Tower / Level 8

4 BEDROOMS + FLEX
5.5 BATHROOMS
4,696 SF / 436.3 SM INTERIOR
1,190 SF / 110.5 SM EXTERIOR
5,886 SF / 546.8 SM TOTAL

18801 Collins Ave, Sunny Isles Beach, FL 33160

DEVELOPMENT AND SALES