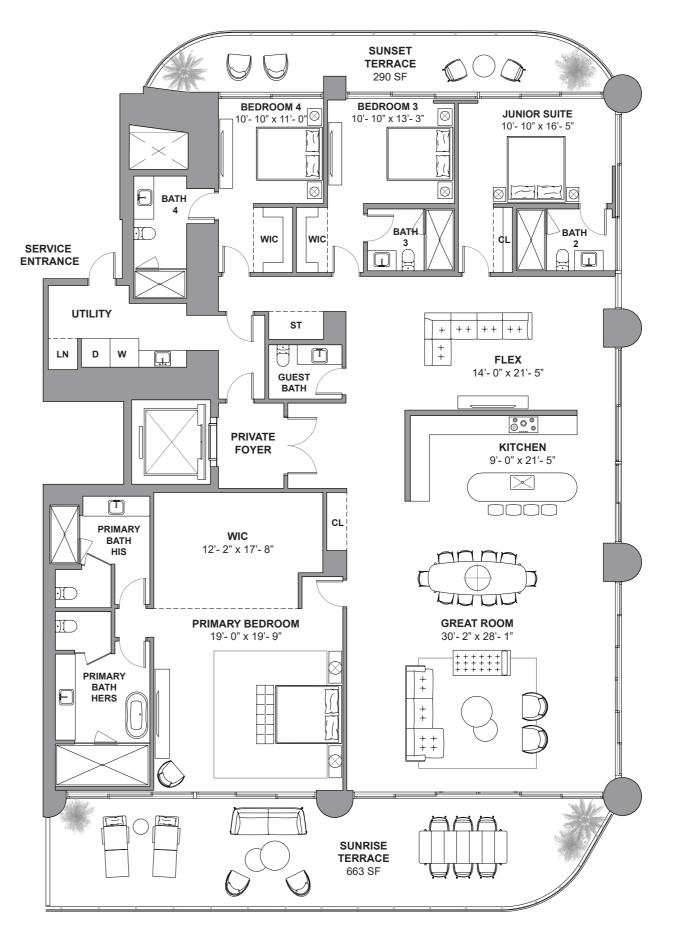

South Tower / Level 15

3 BEDROOMS + FLEX
4.5 BATHROOMS
3,436 SF / 319.2 SM INTERIOR
794 SF / 73.7 SM EXTERIOR
4,230 SF / 392.9 SM TOTAL

18801 Collins Ave, Sunny Isles Beach, FL 33160

DEVELOPMENT AND SALES

The St. Regis Residences, Sunny Isles Beach are not owned, developed or sold by Marriott International, Inc. or its affiliates ("MI"). La Playa Beach Associates, LLC, which has not confirmed the accuracy of any of the statements on many International, Inc. or its affiliates ("MI"). La Playa Beach Associates, LLC, which has the right to use the trademark names and logos of Fortune International, Inc. or its affiliates ("MI"). La Playa Beach Associates, LLC uses the St. Regis mark representations made herein. This project is being developed by La Playa Beach Associates, LLC, which has the right to use the trademark names and logos of Fortune International, Inc. or its affiliates ("MI"). La Playa Beach Associates, LLC uses the St. Regis mark representations and by La Playa Beach Associates, LLC, which has the right to use the St. Regis mark representations and beach associates, LLC, which has the right to use the trademark names and logos of Fortune International, Inc. or its affiliates ("MI"). La Playa Beach Associates, LLC uses the St. Regis mark representations made herein. This project is being developed by La Playa Beach Associates, LLC, which has the right to use the trademark names and logos of Fortune International, Inc. or its affiliates ("MI"). La Playa Beach Associates, LLC uses the St. Regis mark representations in the properties of the extended of the section of the "Unit" set forth in the Declaration (which generally only includes the mark of the extensive mark and the properties of the extensive mark of the extensive mark and the properties of the extensive mark of th