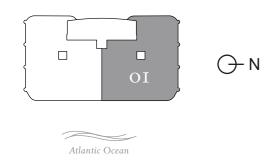

# STREGIS SUNNYISLES BEACH \* MIAMI THE RESIDENCES

South Tower / Level 6

3 BEDROOMS
3 BATHROOMS
2,654 SF / 246.5 SM INTERIOR
207 SF / 19.2 SM EXTERIOR
2,861 SF / 265.7 SM TOTAL

18801 Collins Ave, Sunny Isles Beach, FL 33160

DEVELOPMENT AND SALES