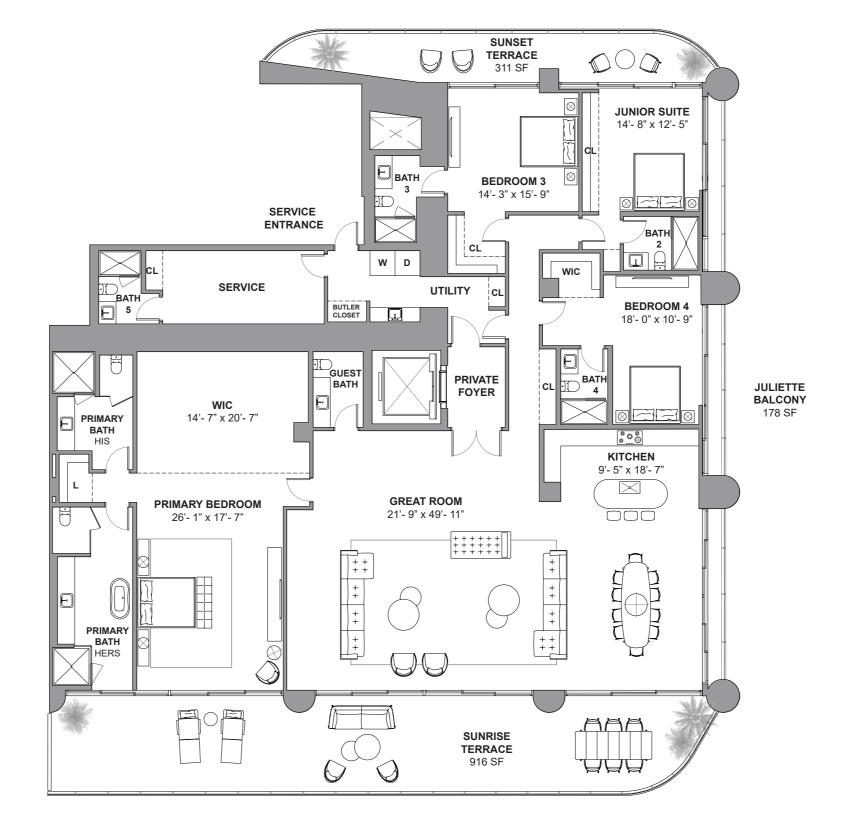

# STREGIS SUNNYISLES BEACH \* MIAMI THE RESIDENCES

South Tower / Level 6

3 BEDROOMS
3 BATHROOMS
2,654 SF / 246.5 SM INTERIOR
207 SF / 19.2 SM EXTERIOR
2,861 SF / 265.7 SM TOTAL

18801 Collins Ave, Sunny Isles Beach, FL 33160