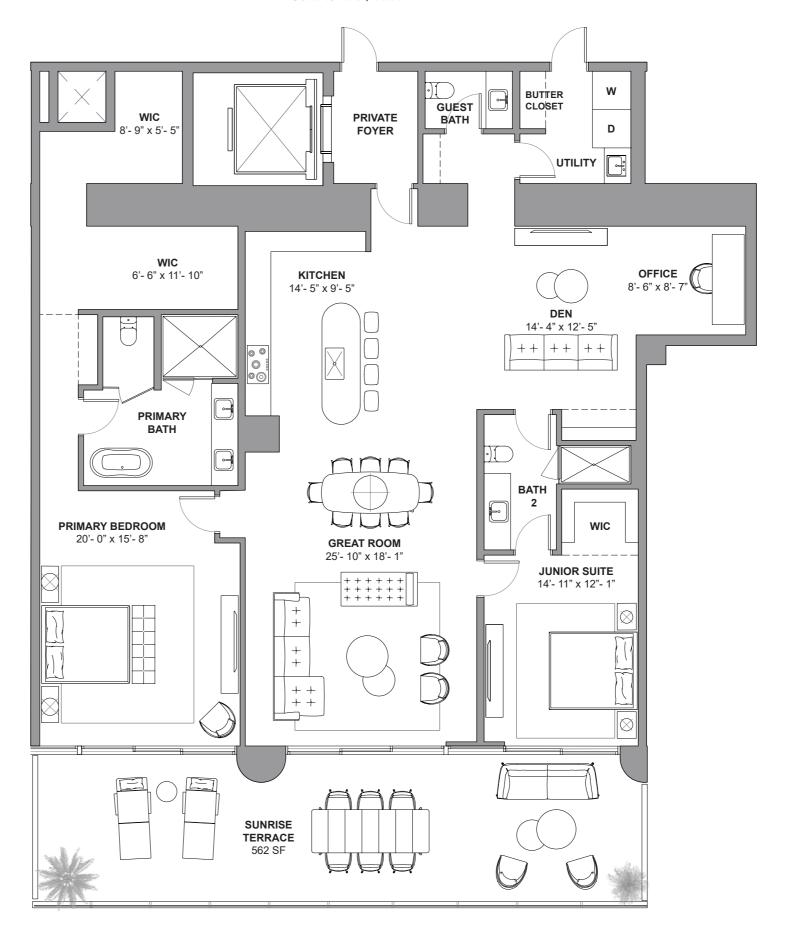

# STREGIS SUNNYISLES BEACH \* MIAMI THE RESIDENCES

South Tower / Level 6

3 BEDROOMS
3 BATHROOMS
2,654 SF / 246.5 SM INTERIOR
207 SF / 19.2 SM EXTERIOR
2,861 SF / 265.7 SM TOTAL

18801 Collins Ave, Sunny Isles Beach, FL 33160