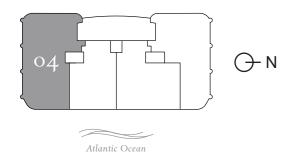

South Tower / Level 8

4 BEDROOMS + FLEX
5.5 BATHROOMS
4,696 SF / 436.3 SM INTERIOR
1,190 SF / 110.5 SM EXTERIOR
5,886 SF / 546.8 SM TOTAL

18801 Collins Ave, Sunny Isles Beach, FL 33160

DEVELOPMENT AND SALES