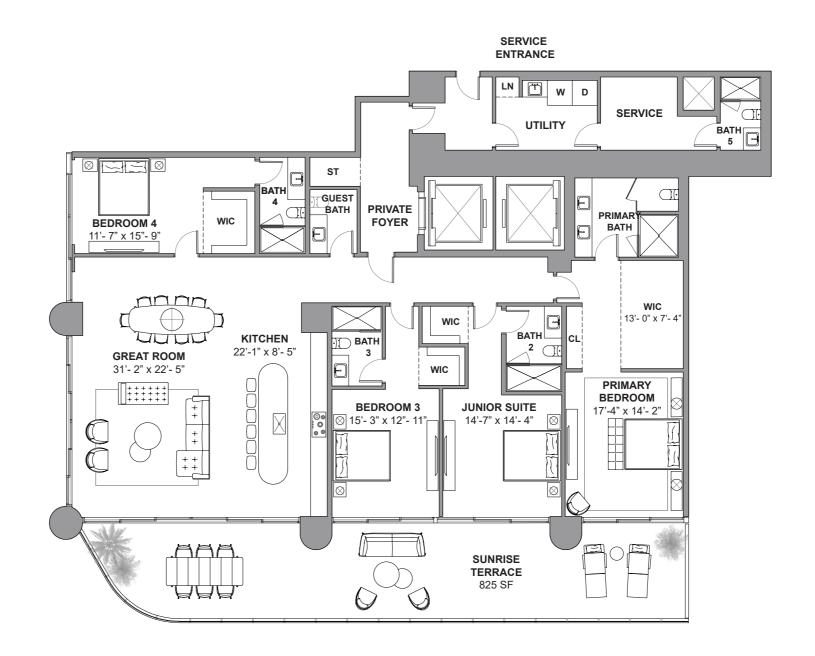

# STREGIS SUNNYISLES BEACH \* MIAMI THE RESIDENCES

South Tower / Level 6

3 BEDROOMS
3 BATHROOMS
2,654 SF / 246.5 SM INTERIOR
207 SF / 19.2 SM EXTERIOR
2,861 SF / 265.7 SM TOTAL

18801 Collins Ave, Sunny Isles Beach, FL 33160