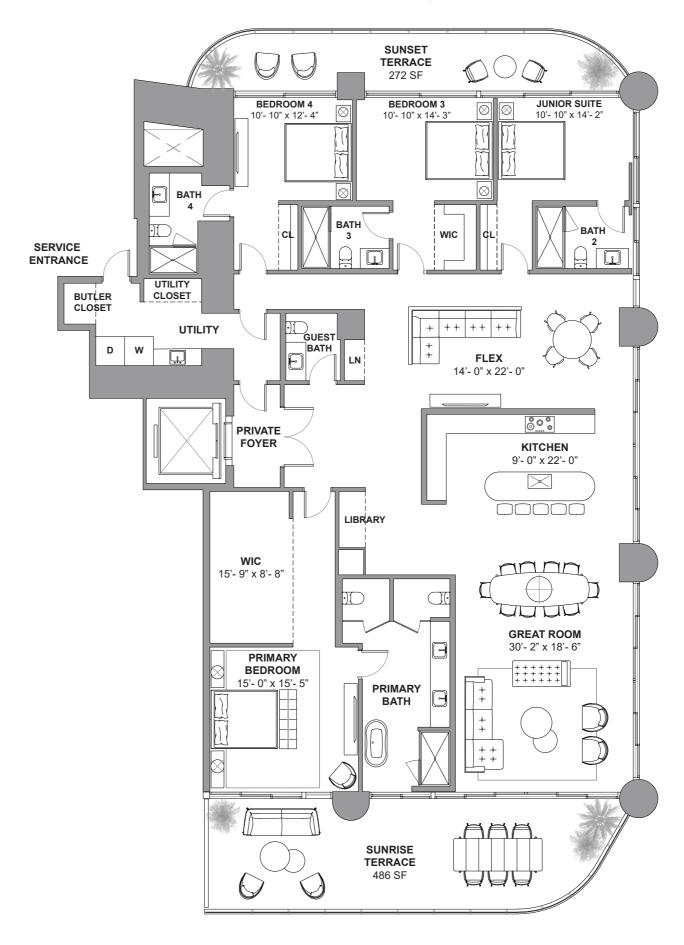

# STREGIS SUNNYISLES BEACH \* MIAMI THE RESIDENCES

South Tower / Level 6

3 BEDROOMS
3 BATHROOMS
2,654 SF / 246.5 SM INTERIOR
207 SF / 19.2 SM EXTERIOR
2,861 SF / 265.7 SM TOTAL

18801 Collins Ave, Sunny Isles Beach, FL 33160