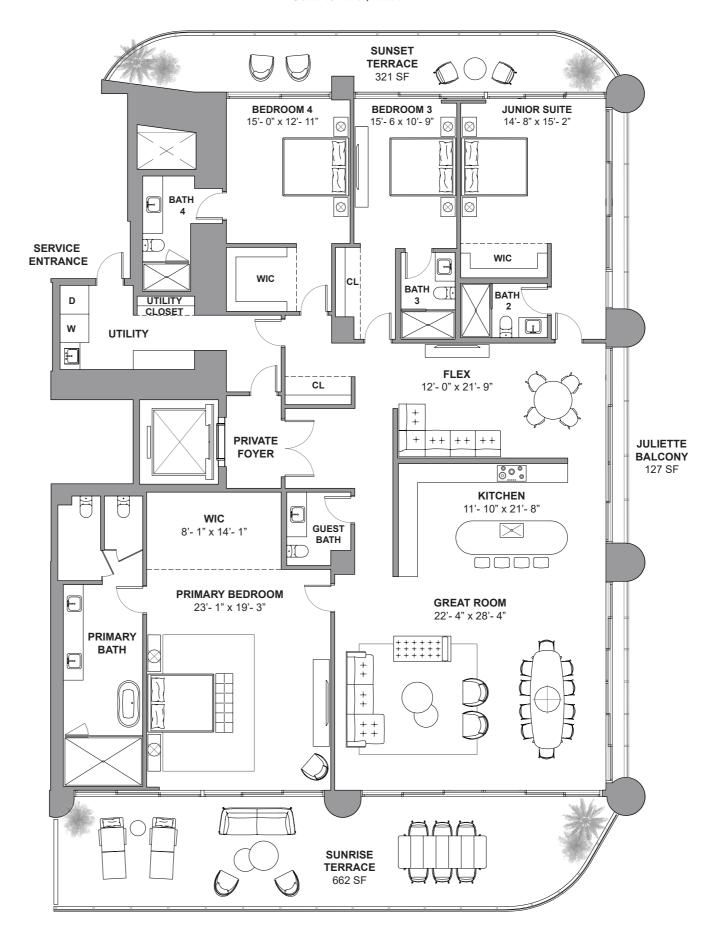

# STREGIS SUNNYISLES BEACH \* MIAMI THE RESIDENCES

South Tower / Level 6

3 BEDROOMS
3 BATHROOMS
2,654 SF / 246.5 SM INTERIOR
207 SF / 19.2 SM EXTERIOR
2,861 SF / 265.7 SM TOTAL

18801 Collins Ave, Sunny Isles Beach, FL 33160