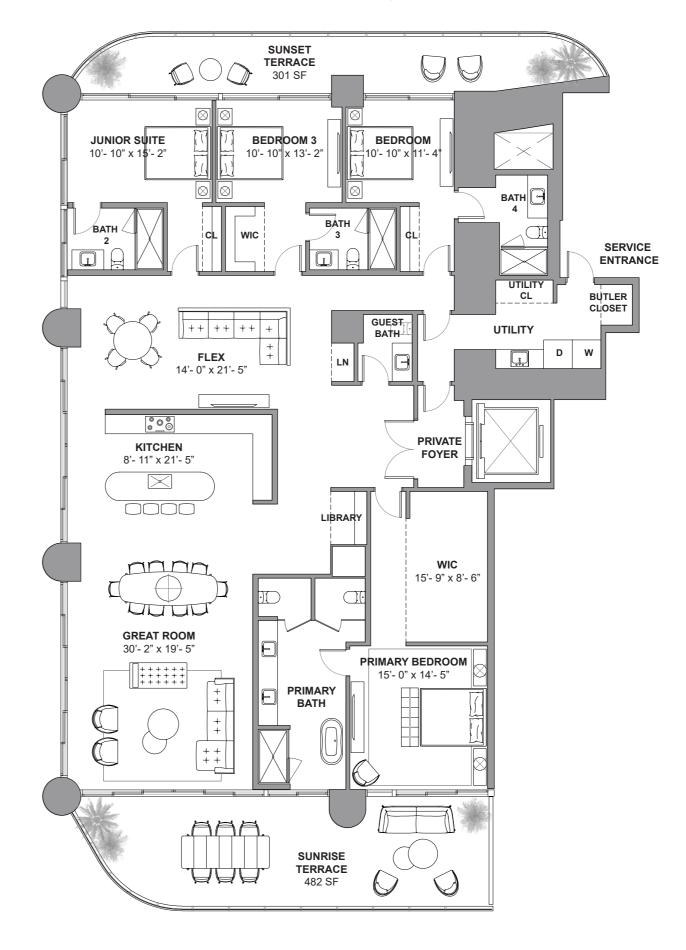

South Tower / Level 8

4 BEDROOMS + FLEX
5.5 BATHROOMS
4,696 SF / 436.3 SM INTERIOR
1,190 SF / 110.5 SM EXTERIOR
5,886 SF / 546.8 SM TOTAL

18801 Collins Ave, Sunny Isles Beach, FL 33160

DEVELOPMENT AND SALES