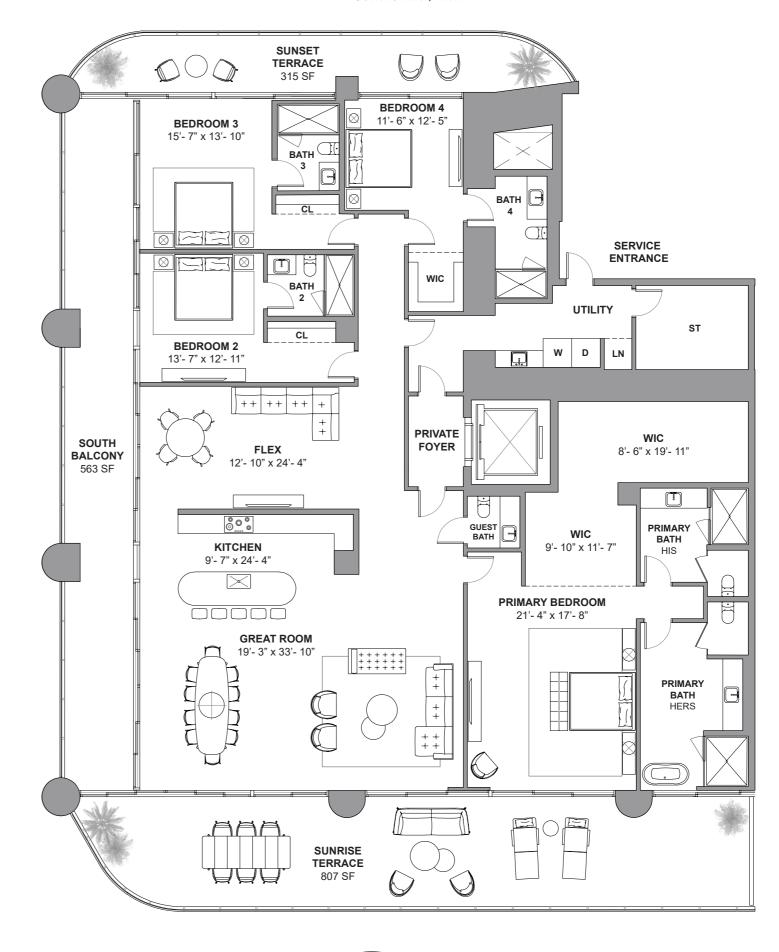

South Tower / Level 8

4 BEDROOMS + FLEX
5.5 BATHROOMS
4,696 SF / 436.3 SM INTERIOR
1,190 SF / 110.5 SM EXTERIOR
5,886 SF / 546.8 SM TOTAL

18801 Collins Ave, Sunny Isles Beach, FL 33160

DEVELOPMENT AND SALES