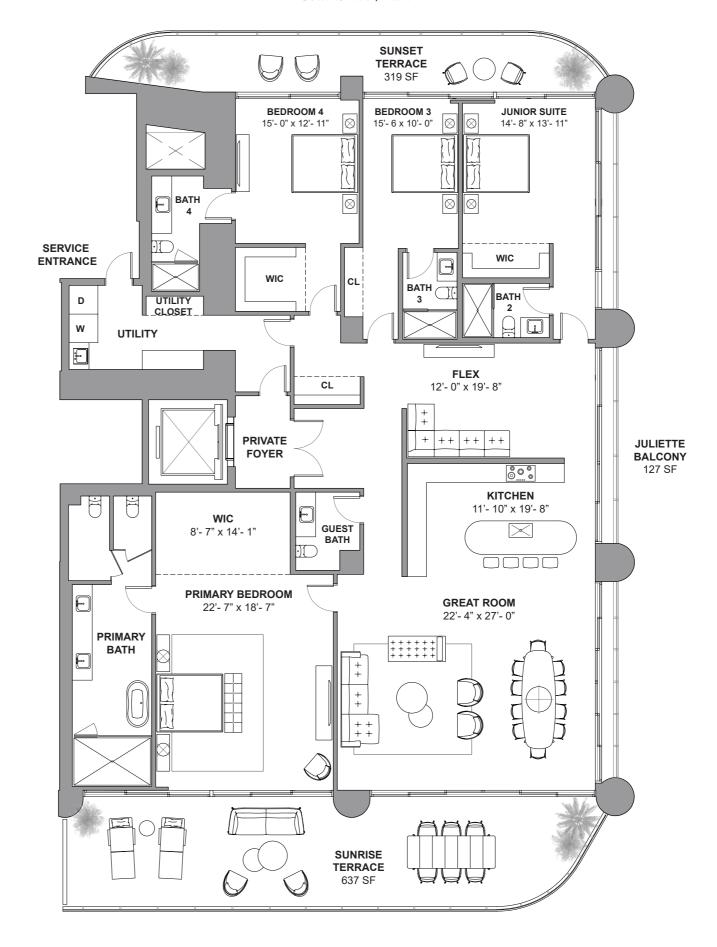

South Tower / Level 8

4 BEDROOMS + FLEX
5.5 BATHROOMS
4,696 SF / 436.3 SM INTERIOR
1,190 SF / 110.5 SM EXTERIOR
5,886 SF / 546.8 SM TOTAL

18801 Collins Ave, Sunny Isles Beach, FL 33160

DEVELOPMENT AND SALES