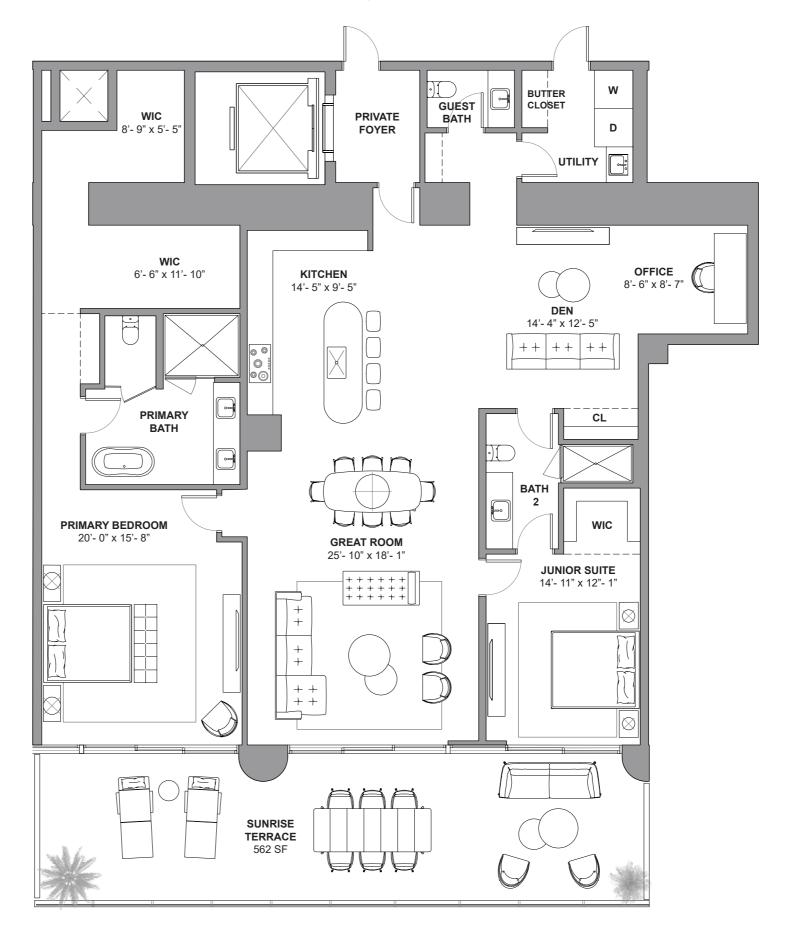

# STREGIS SUNNYISLES BEACH \* MIAMI THE RESIDENCES

South Tower / Level 6

3 BEDROOMS
3 BATHROOMS
2,654 SF / 246.5 SM INTERIOR
207 SF / 19.2 SM EXTERIOR
2,861 SF / 265.7 SM TOTAL

18801 Collins Ave, Sunny Isles Beach, FL 33160