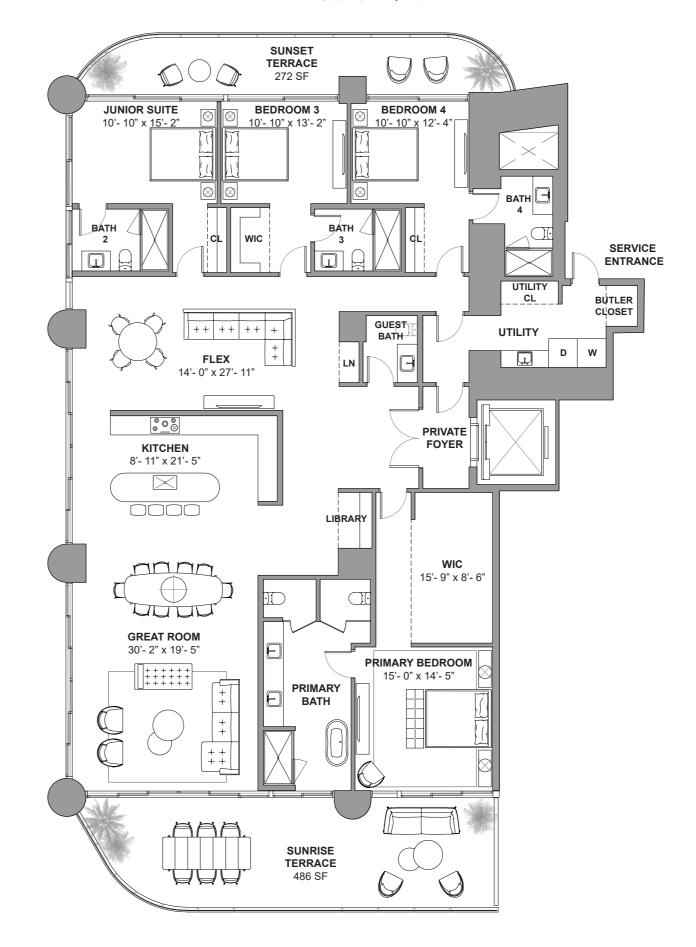

South Tower / Level 8

4 BEDROOMS + FLEX
5.5 BATHROOMS
4,696 SF / 436.3 SM INTERIOR
1,190 SF / 110.5 SM EXTERIOR
5,886 SF / 546.8 SM TOTAL

18801 Collins Ave, Sunny Isles Beach, FL 33160

DEVELOPMENT AND SALES