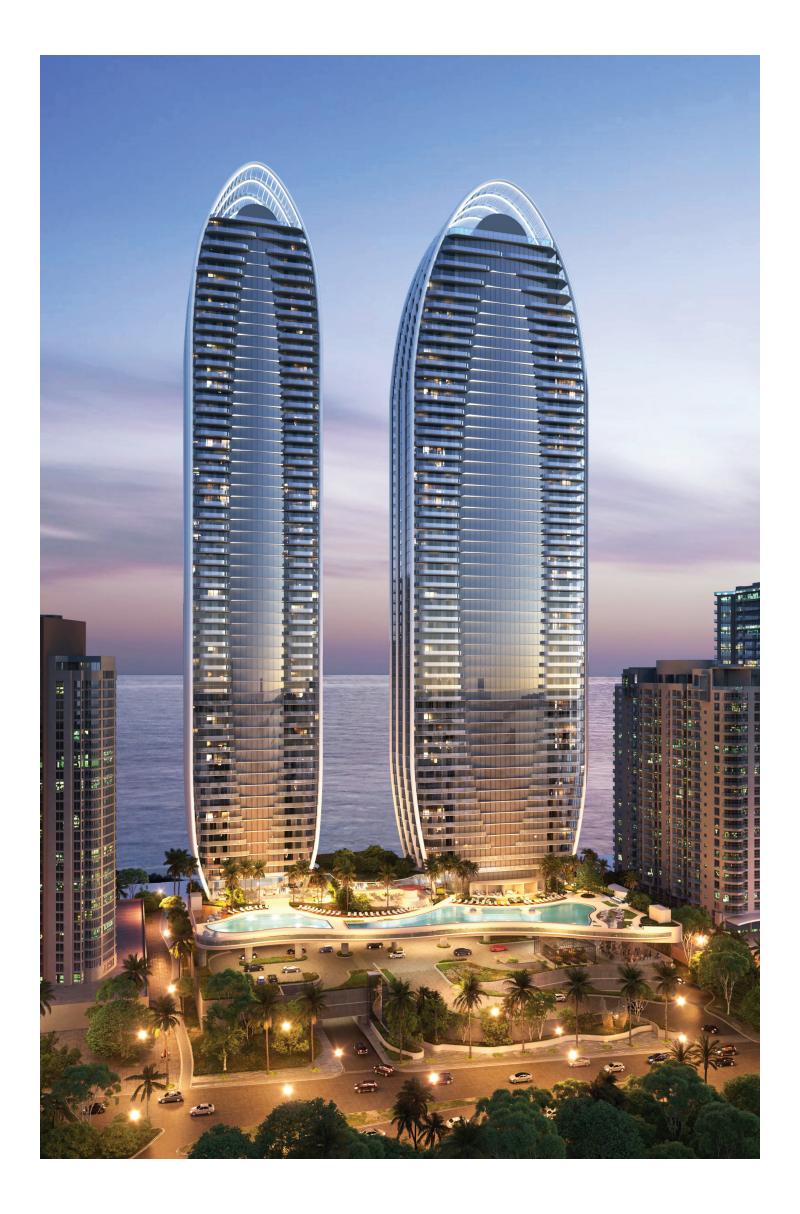

# STREGIS SUNNYISLES BEACH \* MIAMI THE RESIDENCES

South Tower / Level 6

3 BEDROOMS
3 BATHROOMS
2,654 SF / 246.5 SM INTERIOR
207 SF / 19.2 SM EXTERIOR
2,861 SF / 265.7 SM TOTAL

18801 Collins Ave, Sunny Isles Beach, FL 33160