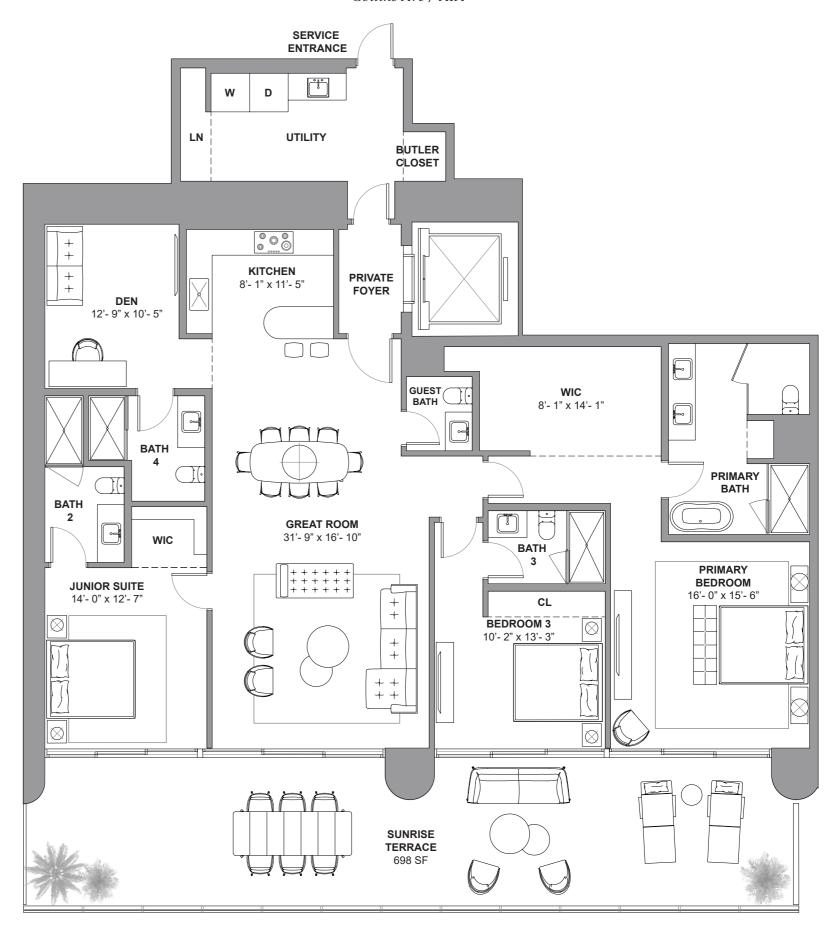

South Tower / Level 19

3 BEDROOMS + DEN
4.5 BATHROOMS
2,581 SF / 239.8 SM INTERIOR
698 SF / 64.8 SM EXTERIOR
3,279 SF / 304.6 SM TOTAL

18801 Collins Ave, Sunny Isles Beach, FL 33160

DEVELOPMENT AND SALES