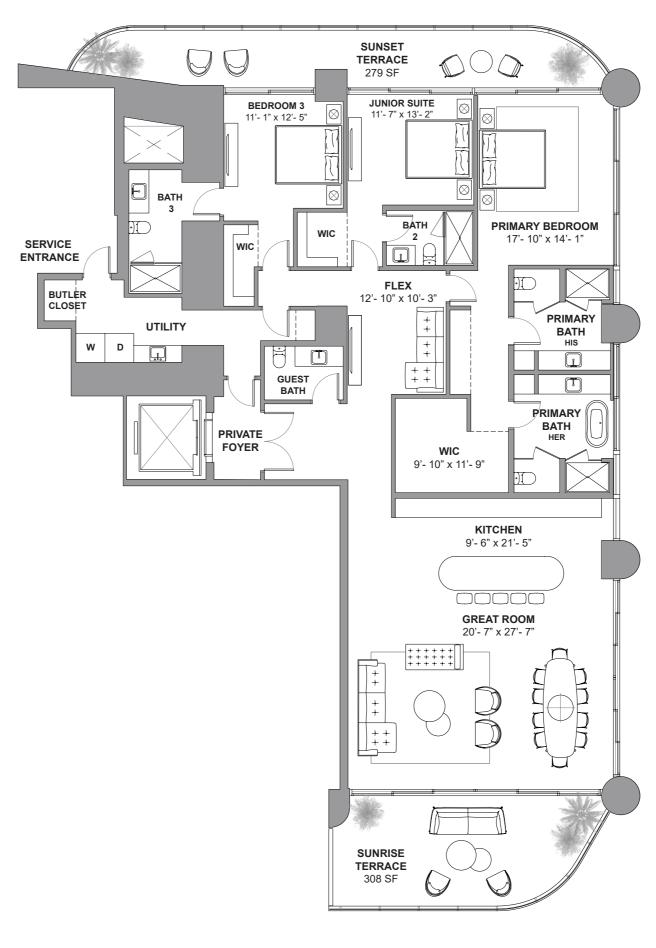

# STREGIS SUNNYISLES BEACH \* MIAMI THE RESIDENCES

South Tower / Level 6

3 BEDROOMS
3 BATHROOMS
2,654 SF / 246.5 SM INTERIOR
207 SF / 19.2 SM EXTERIOR
2,861 SF / 265.7 SM TOTAL

18801 Collins Ave, Sunny Isles Beach, FL 33160