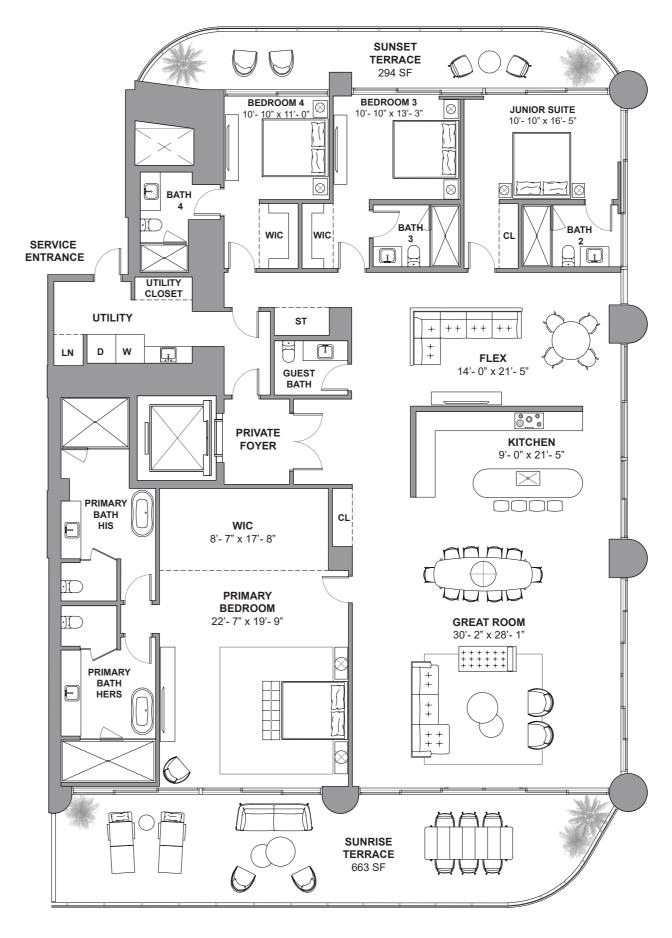

South Tower / Level 8

4 BEDROOMS + FLEX
5.5 BATHROOMS
4,696 SF / 436.3 SM INTERIOR
1,190 SF / 110.5 SM EXTERIOR
5,886 SF / 546.8 SM TOTAL

18801 Collins Ave, Sunny Isles Beach, FL 33160

DEVELOPMENT AND SALES