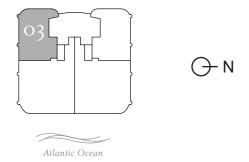

## Residence 03

North Tower / LEVELS 19 TO 32

2 BEDROOMS + DEN 3 BATHROOMS 1,797 SF / 167 SM INTERIOR 242 SF / 22 SM EXTERIOR 2,039 SF / 189 SM TOTAL

18801 Collins Ave, Sunny Isles Beach, FL 33160

The St. Regis Residences, Sunny Isles Beach are not owned, developed or sold by Marriott International, Inc. or its affiliates ("MI"). La Playa Beach Associates, LLC, which has the right to use the trademark names and logos of Fortune International Group and Chateau Group.