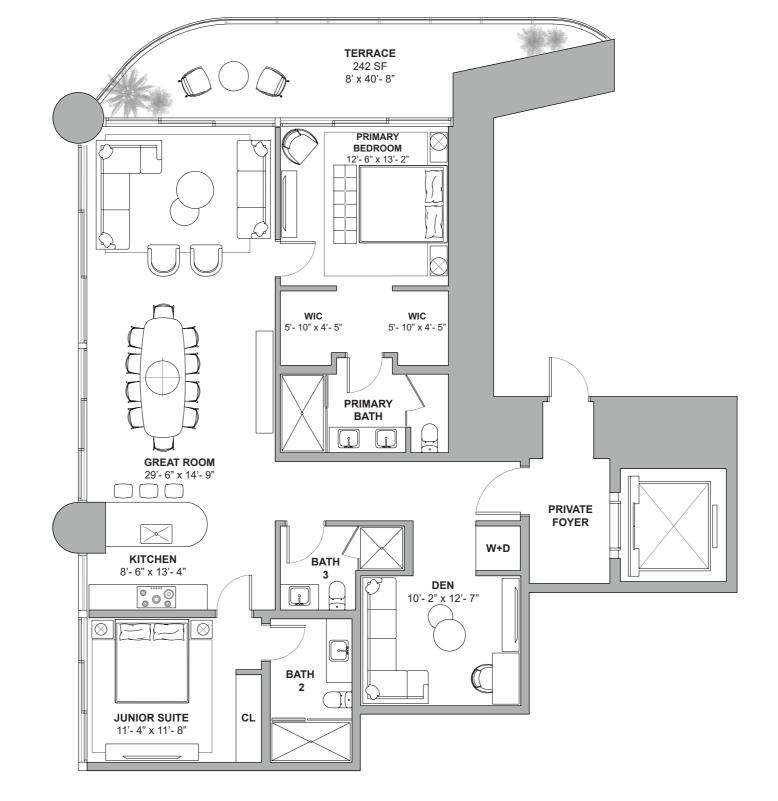

## Residence 03

North Tower / LEVELS 19 TO 32

2 BEDROOMS + DEN 3 BATHROOMS 1,797 SF / 167 SM INTERIOR 242 SF / 22 SM EXTERIOR 2,039 SF / 189 SM TOTAL

18801 Collins Ave, Sunny Isles Beach, FL 33160

The St. Regis Residences, Sunny Isles Beach are not owned, developed or sold by Marriott International, Inc. or its affiliates ("MI"). La Playa Beach Associates, LLC, which has the right to use the trademark names and logos of Fortune International Group and Chateau Group.