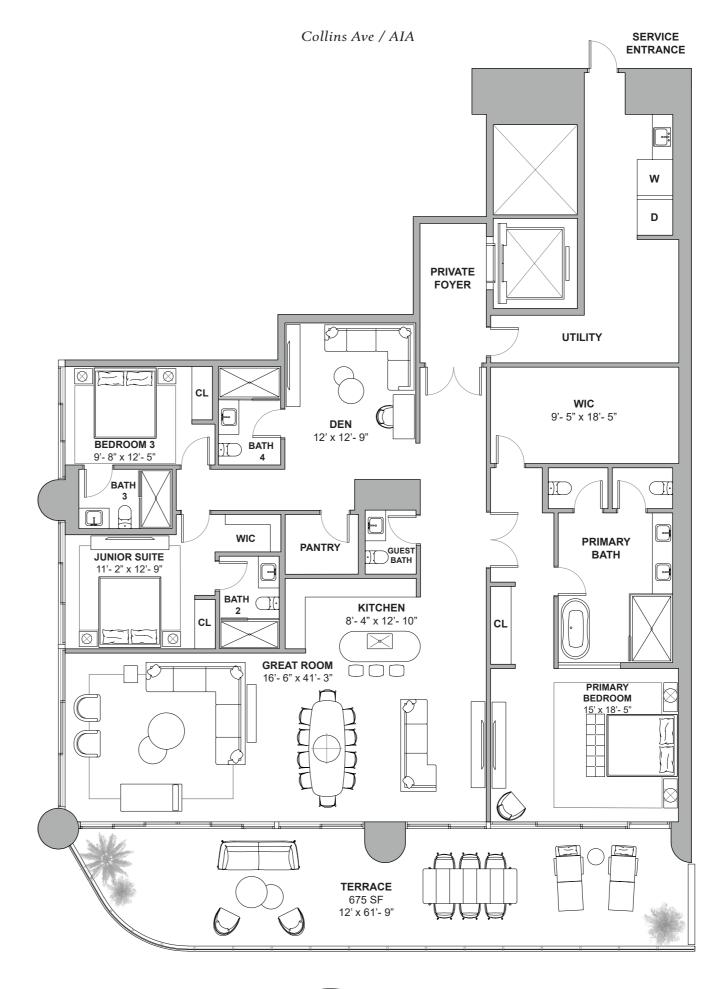

## Residence 04

North Tower / LEVES 19 TO 32

3 BEDROOMS + DEN
4.5 BATHROOMS
3,379 SF / 314 SM INTERIOR
675 SF / 63 SM EXTERIOR
4,054 SF / 377 SM TOTAL

18801 Collins Ave, Sunny Isles Beach, FL 33160

FORTUNE INTERNATIONAL CH