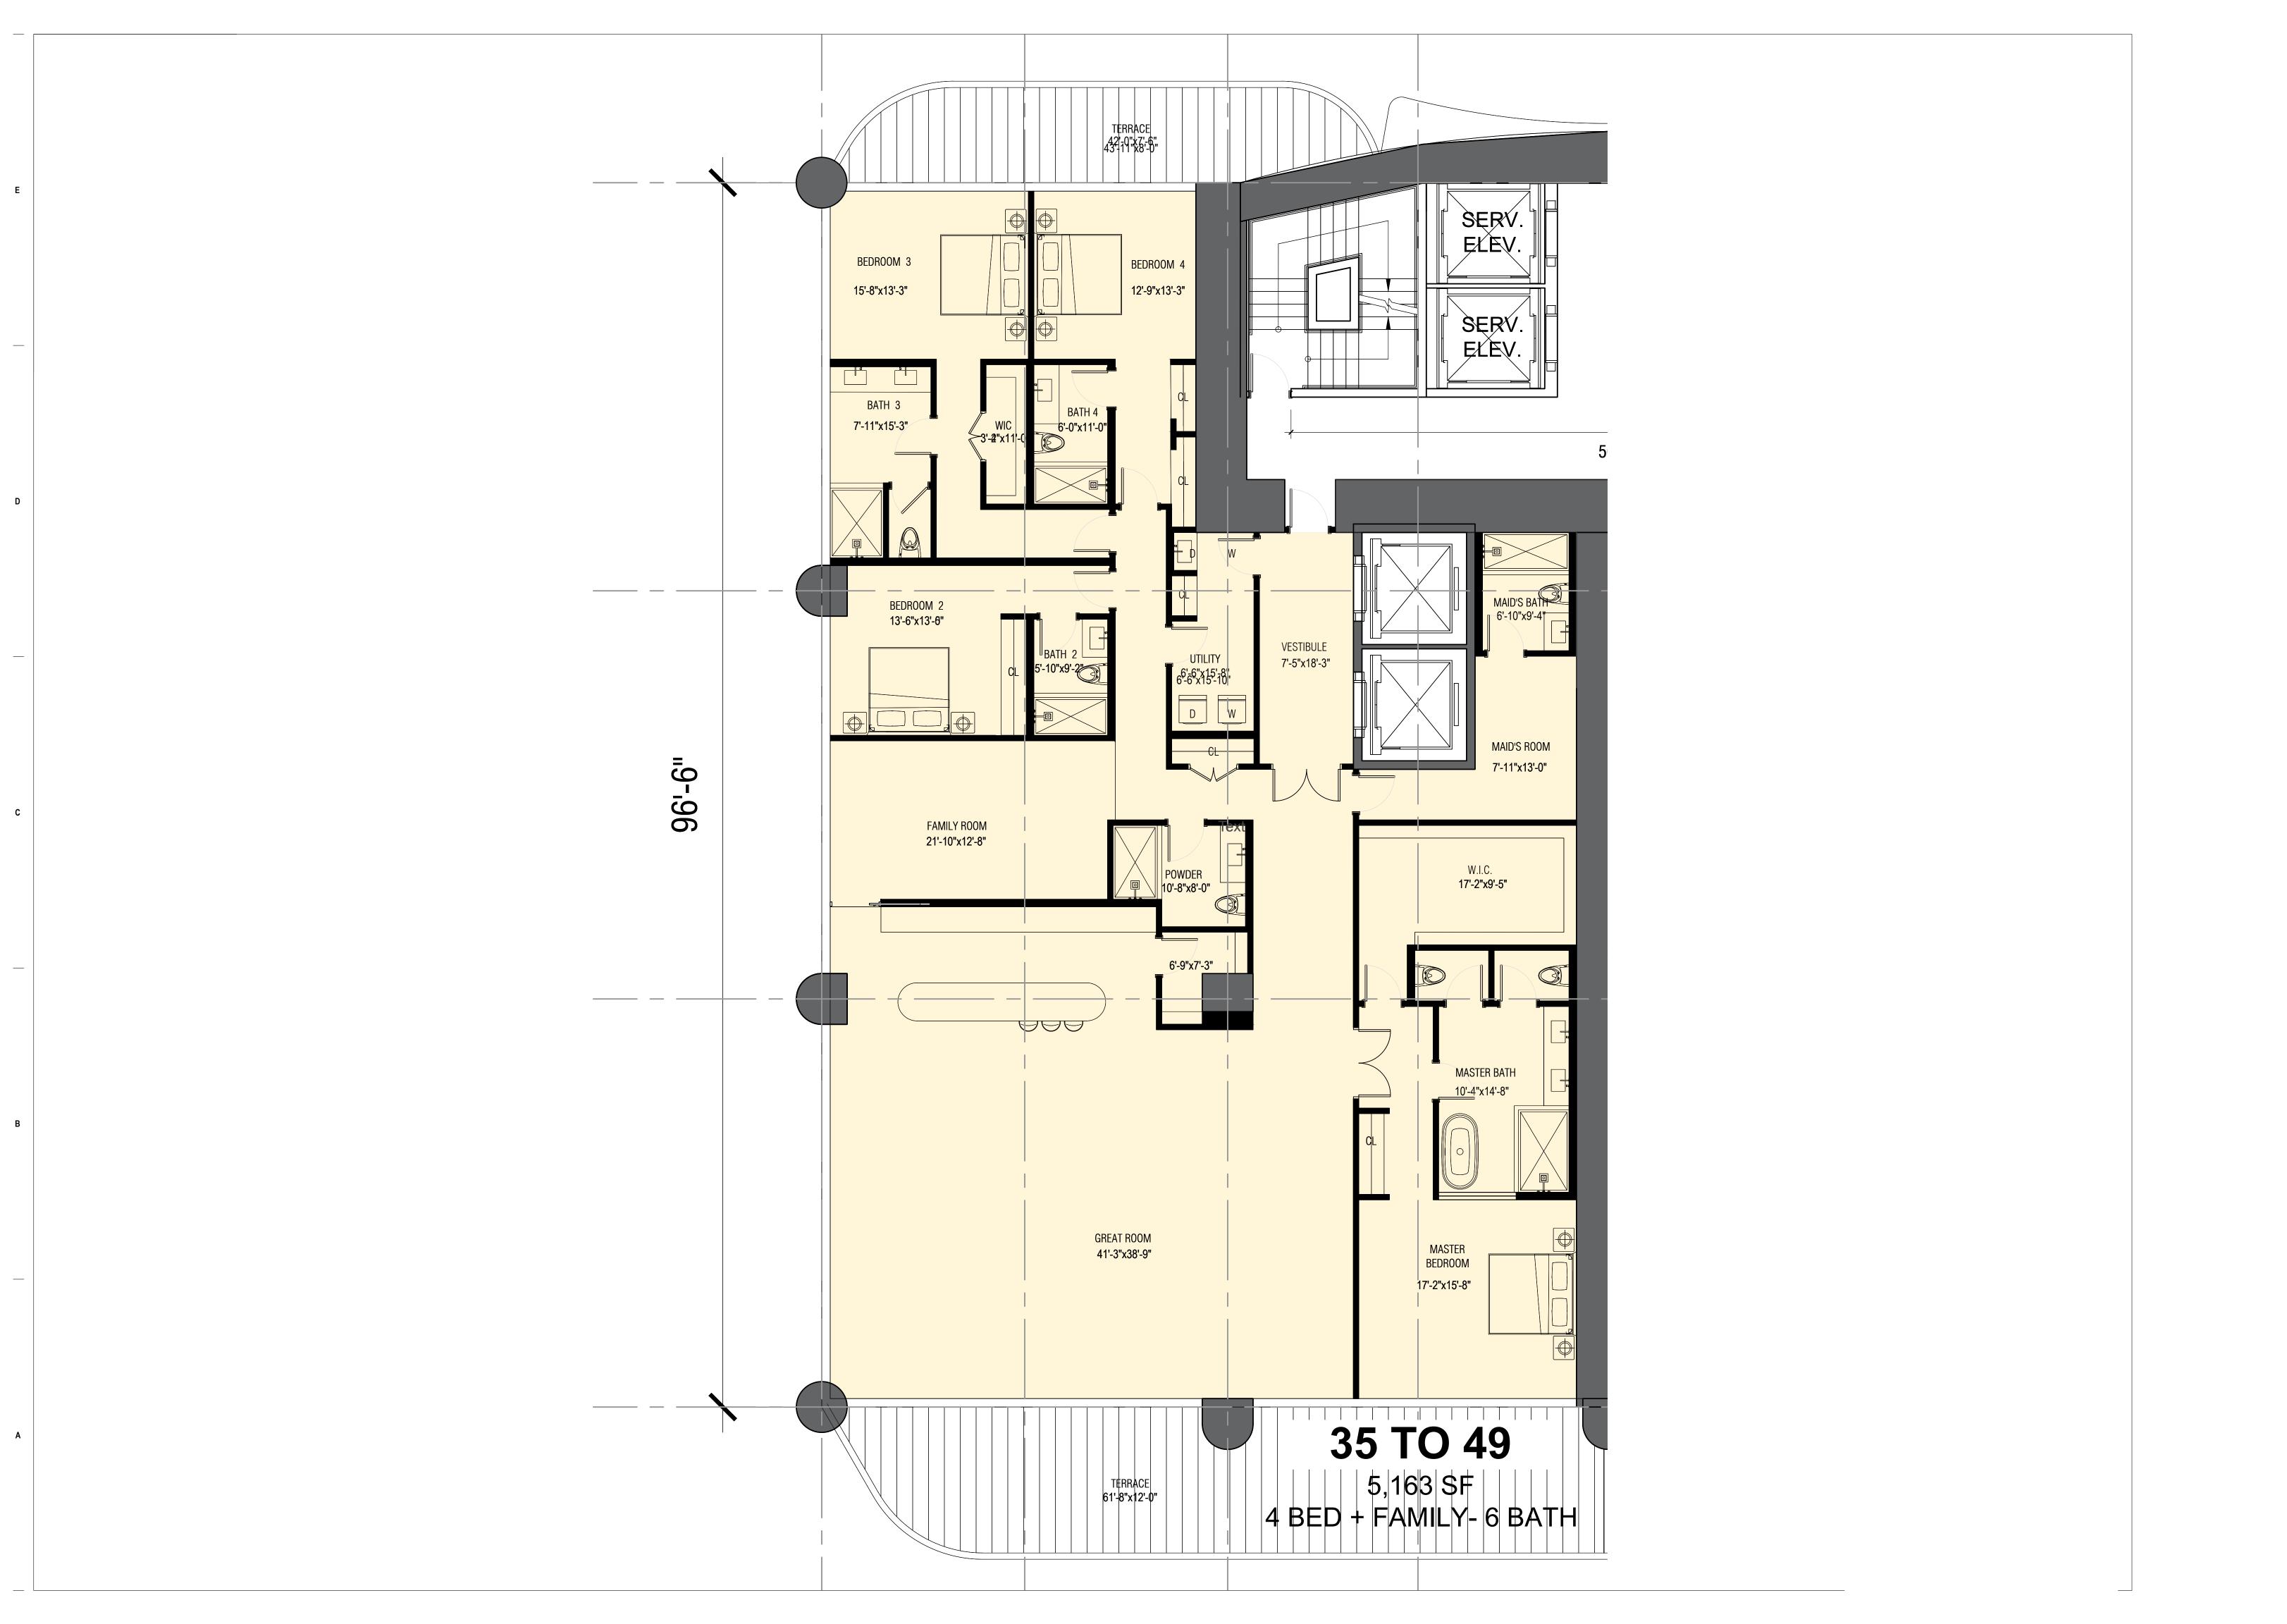

## Residence 04

North Tower / LEVES 19 TO 32

3 BEDROOMS + DEN
4.5 BATHROOMS
3,379 SF / 314 SM INTERIOR
675 SF / 63 SM EXTERIOR
4,054 SF / 377 SM TOTAL

18801 Collins Ave, Sunny Isles Beach, FL 33160

FORTUNE INTERNATIONAL CH