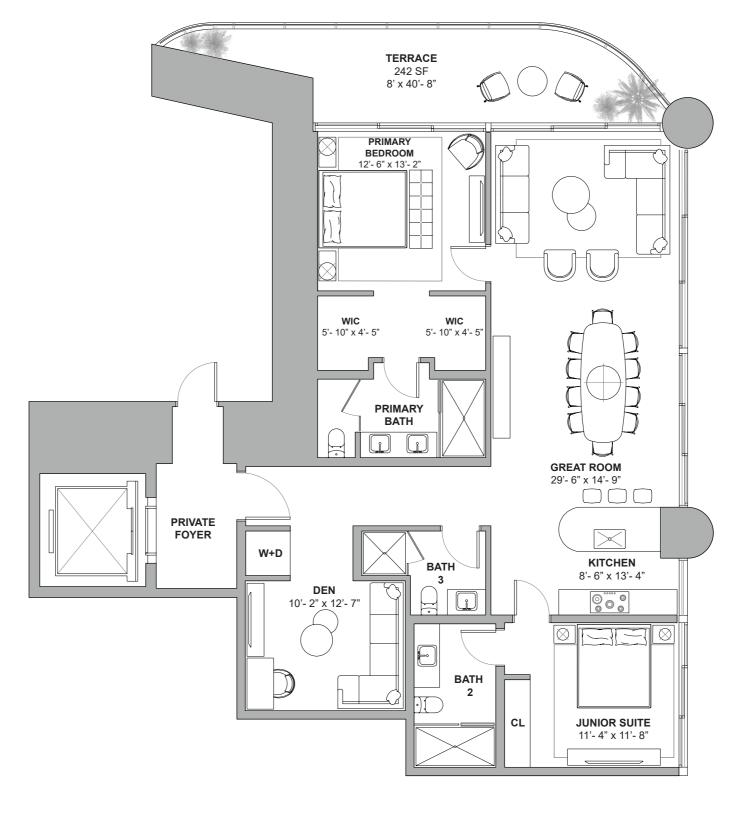

## Residence 02

North Tower / LEVELS 19 TO 32

2 BEDROOMS + DEN 3 BATHROOMS 1,797 SF / 167 SM INTERIOR 242 SF / 22 SM EXTERIOR 2,039 SF / 189 SM TOTAL

()− N

Atlantic Ocean

18801 Collins Ave, Sunny Isles Beach, FL 33160