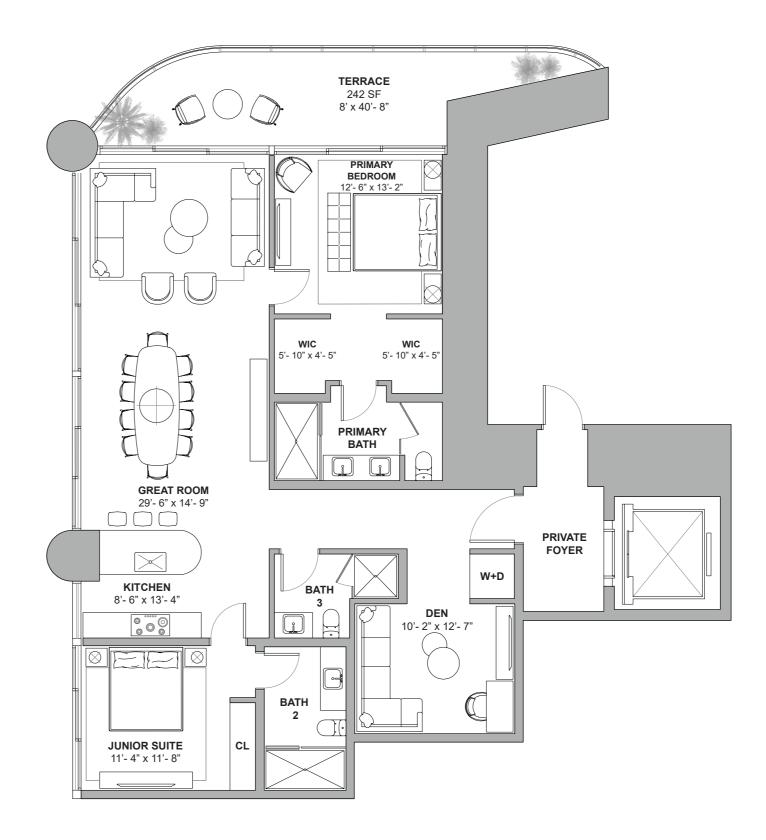

## Residence 03

North Tower / LEVELS 19 TO 32

2 BEDROOMS + DEN 3 BATHROOMS 1,797 SF / 167 SM INTERIOR 242 SF / 22 SM EXTERIOR 2,039 SF / 189 SM TOTAL

()− N

Atlantic Ocean

18801 Collins Ave, Sunny Isles Beach, FL 33160